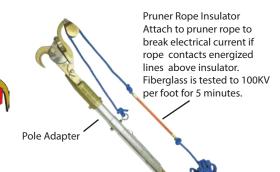

JA-14 Fixed Pulley Pruner 1.25" cut capacity (Shown with Pole Adapter)

JA-14 S Swivel Pulley Pruner Swivel provides versatility in pull direction and more leverage with less pressure on pulley arm (Shown with Pole Adapter)

| Part Number                          | Pruners                                                        |
|--------------------------------------|----------------------------------------------------------------|
| JA-14                                | Standard Fixed Pulley 1.25" Pruner                             |
| JA-14S                               | 1.25" Pruner with Swivel Pulley                                |
| JA-14DP                              | 1.25" Pruner with Double Pulley (includes adapter)             |
| JA-34                                | Big Mouth 1-3/4" Pruner                                        |
| JA-34DP                              | Big Mouth 1/-3/4" Pruner with Double Pulley (includes adapter) |
| Pole Adapter - Adapts Pruner to Pole |                                                                |
| PHA-14                               | Adapts JA-14, JA-14S or JA-34 Pruner to Pole                   |
| PHA-34DP                             | Replacement Adapter for JA-34DP with Pulley                    |
| Kits: Pruners with Adapter           |                                                                |
| P-14-A                               | JA-14 Pruner with Adapter                                      |
| P-14-AS                              | JA-14S Pruner with Adapter                                     |
| P-34-A                               | JA-34 Pruner with Adapter                                      |
| Kits: Pruners with Adapter and Rope  |                                                                |
| PH-14-PKG                            | JA-14 Pruner, Adapter, PR-20 Rope                              |
| PH-14S-PKG                           | JA-14S Pruner, Adapter, PR-20 Rope                             |
| JA-14DP-PKG                          | JA-14DP Pruner, Adapter, PR-20 Rope                            |
| PH-34-PKG                            | JA-34 Pruner, Adapter, PR-20 Rope                              |
| JA-34DP-PKG                          | JA-34DP Pruner, Adapter, PR-20 Rope                            |