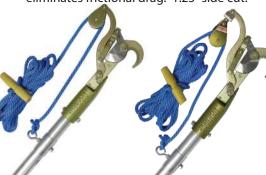

JA-14 Fixed Pulley Pruner 1.25" cut capacity (Shown with Pole Adapter)

JA-14 S Swivel Pulley Pruner Swivel provides versatility in pull direction and more leverage with less pressure on pulley arm (Shown with Pole Adapter)

JA-14 DP Double Pulley Pruner Double pulley allows for additional leverage and significantly reduces pulling force required (Adapter Included)