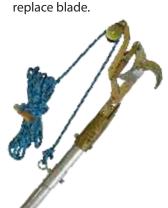

## **JA-34 Big Mouth Pruners**

The new Big Mouth Pruner has the same heavy duty construction of the JA-14, but it has a larger cutting capacity of 1.75". It also features a removable upper spring pin and blade bolt for easy blade replacement and sharpening - no more drilling out pins to

JA-34 Big Mouth 1.75" Cut Pruner Largest cutting capacity pruner (Shown with Pole Adapter)

JA-34 DP Double Pulley Big Mouth Pruner Double pulley allows for additional leverage and significantly reduces pulling force required. (Adapter Included)